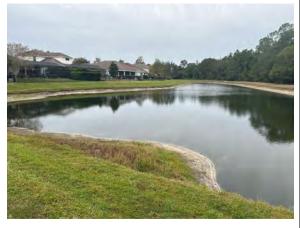

## Grand Hampton CDD Waterway Inspection Report

#### **Management Summary**

The inspection was performed before we received all the rain on the weekend of December 16th & 17th so things may look a bit different now, however, this inspection had minimal issues so there should be no issues with some of the ponds gaining water.

We only see algae on 4 sites this month. Sites 19, 34, 36 & 40. 34 was treated the same week as the inspection so give it a week or two to clear up. The others have very small amount of algae along the perimeter. 19 has been an on and off issue with some dark brown algae species.

No submersed weeds were noted and most of the floating spatterdock is now in decay as evident in site 37.

A good amount of sites had some shoreline weeds issues that will require additional attention with herbicide treatments. A lot of these sites have exposed banks filling in or regrowth occurring. They include sites 9, 13, 14, 15, 27, 35 & 47. After herbicide applications, if the water level is up, a lot of this growth should be suppressed. If not we'll keep an eye on them for reapplication.