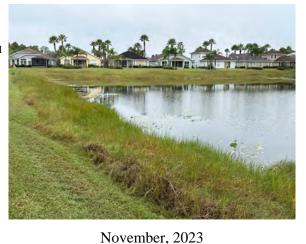

#### **Comments:**

Site looks good

The site still has some decay along the perimeter, but has no regrowth and remains in good condition.

#### **Action Required:**

Routine maintenance next visit

#### **Target:**

Species non-specific

November, 2023

December, 2023