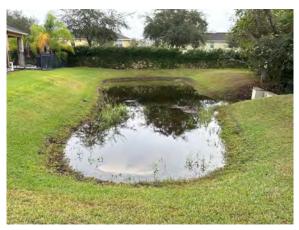

## Grand Hampton CDD Waterway Inspection Report

#### **Management Summary**

The inspection was performed before we received all the rain on the weekend of December 16th & 17th so things may look a bit different now, however, this inspection had minimal issues so there should be no issues with some of the ponds gaining water.

We only see algae on 4 sites this month. Sites 19, 34, 36 & 40. 34 was treated the same week as the inspection so give it a week or two to clear up. The others have very small amount of algae along the perimeter. 19 has been an on and off issue with some dark brown algae species.

No submersed weeds were noted and most of the floating spatterdock is now in decay as evident in site 37.

A good amount of sites had some shoreline weeds issues that will require additional attention with herbicide treatments. A lot of these sites have exposed banks filling in or regrowth occurring. They include sites 9, 13, 14, 15, 27, 35 & 47. After herbicide applications, if the water level is up, a lot of this growth should be suppressed. If not we'll keep an eye on them for reapplication.