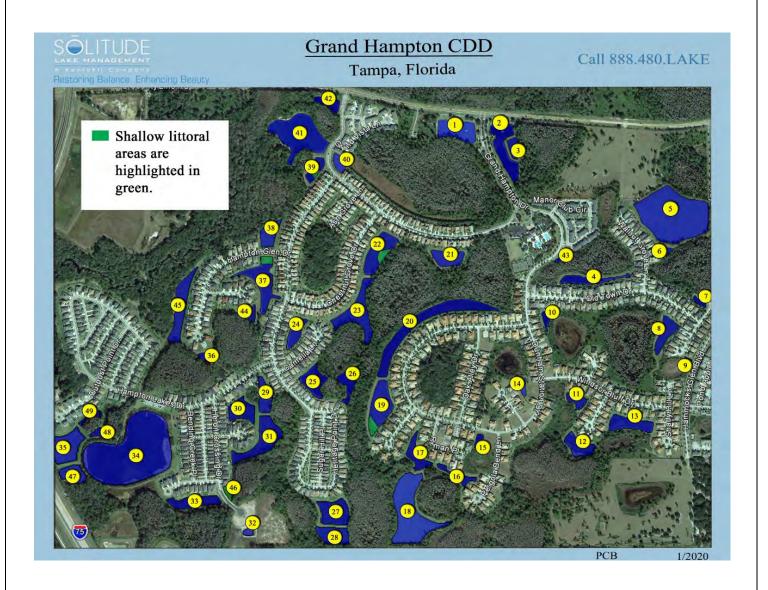

#### **Management Summary**

The inspection was performed before we received all the rain on the weekend of December 16th & 17th so things may look a bit different now, however, this inspection had minimal issues so there should be no issues with some of the ponds gaining water.

We only see algae on 4 sites this month. Sites 19, 34, 36 & 40. 34 was treated the same week as the inspection so give it a week or two to clear up. The others have very small amount of algae along the perimeter. 19 has been an on and off issue with some dark brown algae species.

No submersed weeds were noted and most of the floating spatterdock is now in decay as evident in site 37.

A good amount of sites had some shoreline weeds issues that will require additional attention with herbicide treatments. A lot of these sites have exposed banks filling in or regrowth occurring. They include sites 9, 13, 14, 15, 27, 35 & 47. After herbicide applications, if the water level is up, a lot of this growth should be suppressed. If not we'll keep an eye on them for reapplication.