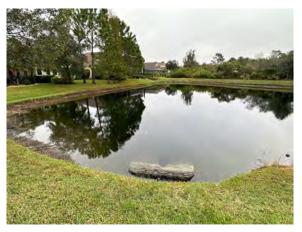

## Grand Hampton CDD Waterway Inspection Report

#### **Management Summary**

The inspection was performed before we received all the rain on the weekend of December 16th & 17th so things may look a bit different now, however, this inspection had minimal issues so there should be no issues with some of the ponds gaining water.

We only see algae on 4 sites this month. Sites 19, 34, 36 & 40. 34 was treated the same week as the inspection so give it a week or two to clear up. The others have very small amount of algae along the perimeter. 19 has been an on and off issue with some dark brown algae species.

No submersed weeds were noted and most of the floating spatterdock is now in decay as evident in site 37.

A good amount of sites had some shoreline weeds issues that will require additional attention with herbicide treatments. A lot of these sites have exposed banks filling in or regrowth occurring. They include sites 9, 13, 14, 15, 27, 35 & 47. After herbicide applications, if the water level is up, a lot of this growth should be suppressed. If not we'll keep an eye on them for reapplication.