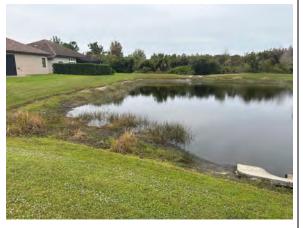

#### Site: 5

#### **Comments:**

Site looks good

There is still a few Primrose skeletons from being sprayed but the site is an overall good condition with no new growth.

#### **Action Required:**

Routine maintenance next visit

#### **Target:**

Species non-specific

November, 2023

December, 2023