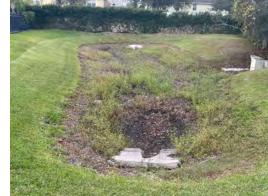

## Grand Hampton CDD Waterway Inspection Report

#### **Management Summary**

The inspection was performed before we received all the rain on the weekend of December 16th & 17th so things may look a bit different now, however, this inspection had minimal issues so there should be no issues with some of the ponds gaining water.

We only see algae on 4 sites this month. Sites 19, 34, 36 & 40. 34 was treated the same week as the inspection so give it a week or two to clear up. The others have very small amount of algae along the perimeter. 19 has been an on and off issue with some dark brown algae species.

No submersed weeds were noted and most of the floating spatterdock is now in decay as evident in site 37.

A good amount of sites had some shoreline weeds issues that will require additional attention with herbicide treatments. A lot of these sites have exposed banks filling in or regrowth occurring. They include sites 9, 13, 14, 15, 27, 35 & 47. After herbicide applications, if the water level is up, a lot of this growth should be suppressed. If not we'll keep an eye on them for reapplication.